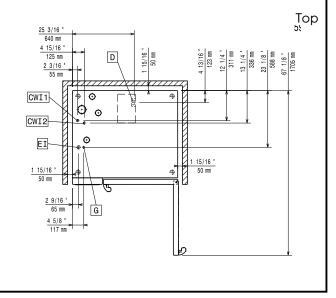

# 42 15/16 " 1090 mm D 3 1/16 " 78 mm 1778 20 17 3/16 ' 2 5/16 58 mm 38 3/8 2 5/16 "

11/16 1 358 mm CWI1 CWI2 3 15/16 " 100 mm 33 2 5/16 58 mm 4 15/16 "

Cold Water inlet 1 (cleaning) CWII CWI2 Cold Water Inlet 2 (steam generator)

ΕI Electrical inlet (power) Gas connection

DO Overflow drain pipe